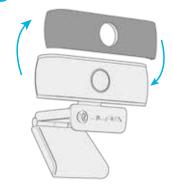

# 3 Configure as desired

Swappable face plates

Threaded attachment for tripod-type mounts