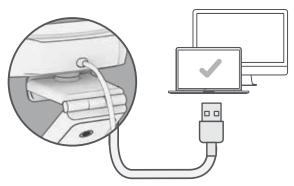

#### Connect to your PC or Mac USB INPUT

Enter your PC or Mac settings to make sure connection is established.

Unfold and place JBuds Cam on monitor