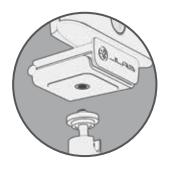

# 3 Configure as desired

Swappable face plates

Threaded attachment for tripod-type mounts