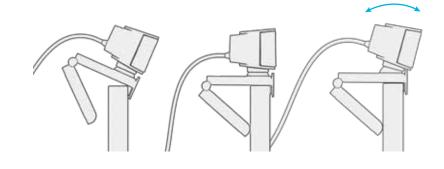

# 3 Configure as desired

Swappable face plates

Threaded attachment for tripod-type mounts